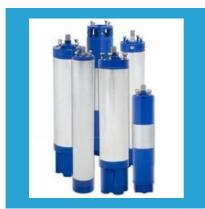

#### **SUBMERSIBLE PUMPS**

Deepwell pumps with Noryl impeller

V8 Borewell Pumpset

Submersible Pumps .

Domestic Submersible Pumps